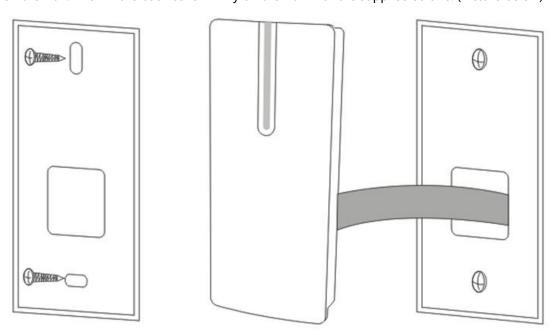

#### 3.Installation

> Drill the holes on the wall according to the hole size of the back cover or install the cable box on the wall. And Fix the back cover firmly on the wall with the supplied screws. (Picture below)

- > Thread the cable through the cable hole, connect the wire needed, wrap unused wire with insulating tape in case of short circuit
- > Fix the front cover to the back cover with screw driver