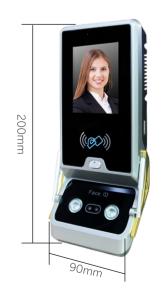

# Specifications

| Card                 | ID (IC Optional)                   |
|----------------------|------------------------------------|
| User Capacity        | 1000                               |
| Record Capacity      | 100,000                            |
| Display              | 2.8 inches                         |
| Identification Style | Face, Card                         |
| Power supply         | DC12V 1A                           |
| Communication        | USB, R485, TCP/IP, (Optional WIFI) |
| Dimension            | 200*90*31mm                        |

## Dimensions(mm)

S4A Industrial Co., Limited Tel: +86 755 29450011