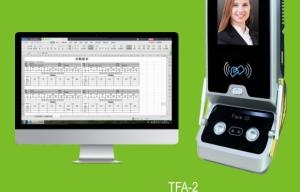

Excel report for check-in and check-out USB to download attendance record

## **Product Advantages**

S4A TFA-2 is a professional Access Control Systems Products. With high level access control setting: Time Zone, Group, Unlocking Combination, Anti-passback, Duress alarm, etc.