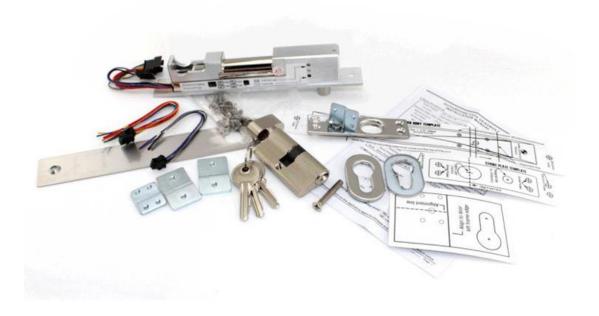

#### **Dead Bolt Lock(all purpose type)**

## II. Built-in oval cylinder as unlocking device

Use of oval cylinder to unlock when power cut occurred or during emergency
Built-in photo couplers door open push button input contact. Door will lock again automatically
when door is not open within 5 seconds